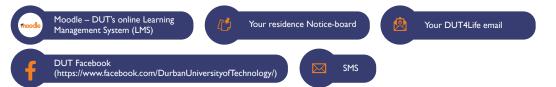

# welcome Students

BUSSE SURVEY

SCAN THE QR CODE

### HELP DUT HELP YOU SUCCEED BY COMPLETING THE BUSSE SURVEY.

BUSSE is the Beginning University Survey of Student Engagement and is especially for YOU, our first-time entering students. The survey asks you to share your high-school learning experiences and your expectations about what support you think you need to succeed at DUT. This information will help us design the right type of support to help you succeed.

#### Look out for the invitation to participate on:



## COMPLETE THE SURVEY IN FULL and two 1st year students (in Durban and Midlands campus) could each win a great prize.

Mall vouchers are available and 2 laptops are up for grabs!!!

#### SURVEY LINK HTTPS://TINYURL.COM/YE39ZTWW

The survey will be active and open for participation from 20 February 2023 - 14 April 2023 only.

For more information contact the Siyaphumelela Project coordinator: Siyaphumelela@dut.ac.za

**ENVISION2030** transparency • honesty • integrity • respect • accountability fairness • professionalism • commitment • compassion • excellence

CREATIVE. DISTINCTIVE. IMPACTFUL.