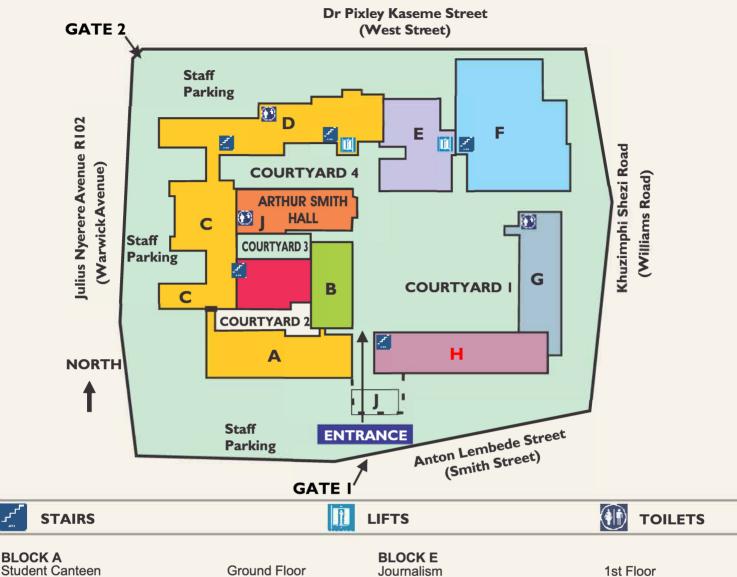

# CITY CAMPUS

Student Canteen Interior Design Graphic Design Graphic Design

BLOCK B Graphic Design Offices Graphic Design

## **BLOCK C**

Executive Dean's Office Deputy Dean's Office Faculty Office Arthur Smith Hall Arts Extended Programme Office Research Office Faculty Support Office Graphic Design Graphic Design

# BLOCK D

Arts Extended Programme Journalism Jewellery Design Writing Centre Lift and Stairs

BLOCK E Video Technology Ground Floor Ground Floor 1st Floor 2nd Floor

1ST Floor 2nd Floor

Ground Floor Ground Floor Ground Floor Ground Floor

### **BLOCK E** Journalism Fine Art Fine Art

BLOCK F Video Technology Journalism

Journalism Fine Art Fine Art Lift and Stairs

**BLOCK G** Library Study Area Faculty Computer Lab Graphic Design

### BLOCK H Library

Faculty Postgraduate Computer Lab Art for Humanity Cashiers Graphic Design Security Clinic

BLOCK J Faculty Boardroom (Chapel) 1st Floor 1st Floor 2nd Floor

Ground Floor 1ST floor 2nd Floor 3rd Floor

Basement 1ST floor 2nd Floor

# **Ground Floor**

1st Floor 1st Floor 1st Floor 2nd Floor Ground Floor Ground Floor

1st Floor