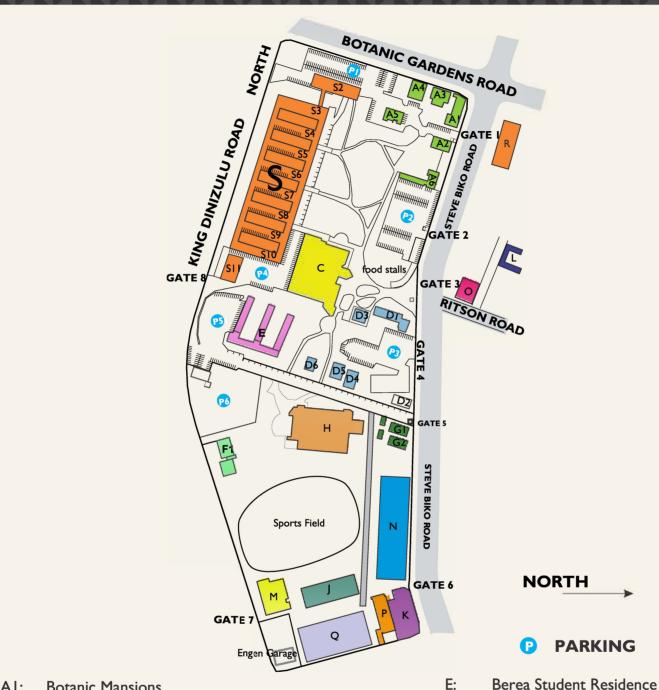

## STEVE BIKO CAMPUS

| / \ \ .    | Domine i lansions                 |     |                                                 |
|------------|-----------------------------------|-----|-------------------------------------------------|
| A2:        | Tromso Annex                      | FI: | Squash Courts                                   |
| A3:        | Berwyn Court                      | GI: | Security and Safety                             |
| A4:        | Berea House                       | G2: | Security                                        |
| A5:        | Milena Court                      | H:  | Fred Crookes Sports Centre                      |
| A6:        | Tromso                            | J:  | Student Village Residence                       |
| B:         | S 2                               | K:  | Stratford Student Residence                     |
| C:         | Alan Pittendrigh Library and      | L:  | Corlo Court Residence                           |
| DI:        | Lecture Venues                    | M:  | Maintenance, Facilities, Printing and Transport |
| D1.        | Lansdell                          | N:  | Student Residence                               |
| D3:        | Exam Audit                        | 0:  | Open House & Open House Annex                   |
| D3.<br>D4: | Student Admissions                | Q:  | Student Residence                               |
| D5:        | Physical Planning/Student Housing | P:  | Scala Diner                                     |
|            | Student Housing                   | S:  | S-Blocks (S2 to S11)                            |
| D6:        | Health Clinic                     | R:  | 134 Steve Biko Road                             |